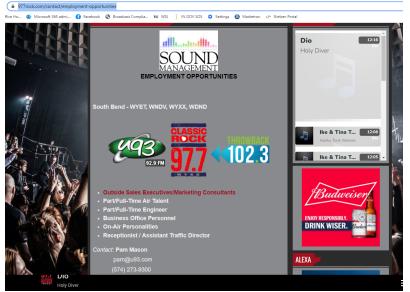

# Script:

**Note:** Liners run year-round telling listeners on all SOUND stations to go to station websites to look at job openings.

Source 10: Rock977.com Website - WYXX Website <u>www.977rock.com</u> https://977rock.com/contact/employment-opportunities

Dates: Online continuously, updated as new positions open.

Sound interviewed no applicants from this source.

**Note:** Above is the current (May 2023) posting on the WYXX website and on all SOUND Radio Station websites. Unfortunately, we do not have a picture of the posting from 2021 - 2022.