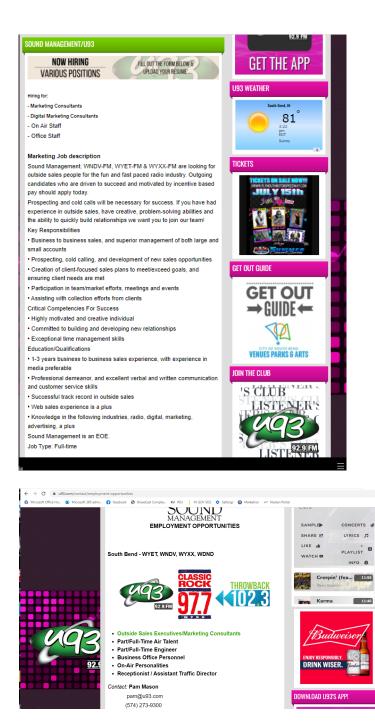

Script:

**Note:** Liners run year-round telling listeners on all SOUND stations to go to station websites to look at job openings.

Source 8: WNDV Station Website <u>www.u93.com</u> <u>https://u93.com/contact/employment-opportunities</u>

We conducted 0 interviews from the website advertising.

Dates: Online continuously, updated as new positions open.

**Note:** Above is the current (May 2023) posting on the WNDV website and on all SOUND Radio Station websites. Unfortunately, we do not have a picture of the posting from 2021-2022.